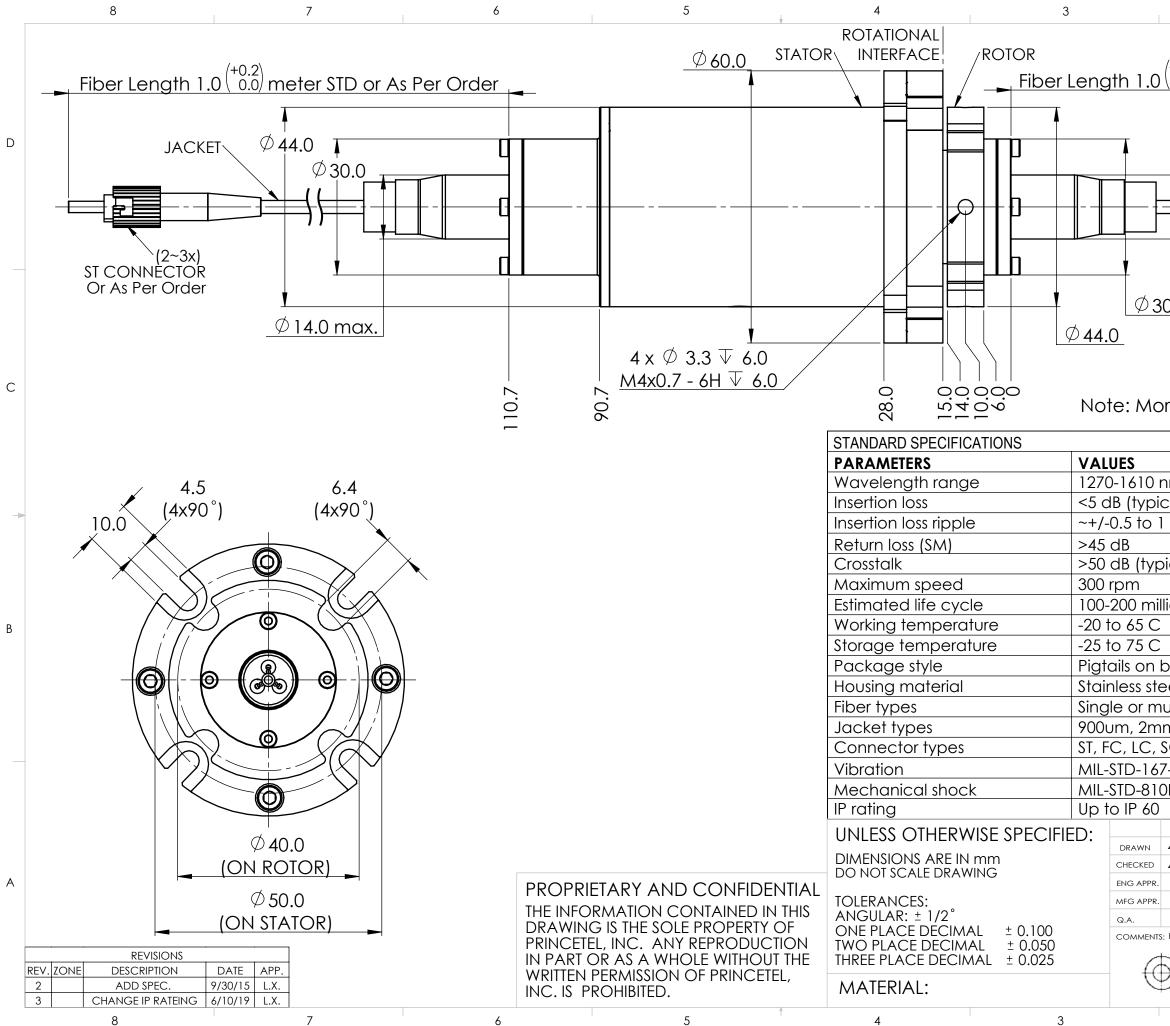

| (+0.2)<br>0.0) meter STD or As Per Order                                    |                 |          |                             |            |          |          | D |
|-----------------------------------------------------------------------------|-----------------|----------|-----------------------------|------------|----------|----------|---|
| ↓ JA<br>↓ ↓ ↓ ↓ ↓ ↓ ↓ ↓ ↓ ↓ ↓ ↓ ↓ ↓ ↓ ↓ ↓ ↓ ↓                               |                 | (2<br>ST | ~3x)<br>CONNE<br>r As Per ( | CTC<br>Drd | DR<br>er |          |   |
| re options a<br>nm for SM; 850<br>cal: 2-3 dB)<br>dB                        |                 |          |                             |            | est.     |          | C |
| ical: 63 dB)                                                                |                 |          |                             |            |          |          |   |
| ion revolutions                                                             |                 |          |                             |            |          |          | В |
| ooth ends<br>eel<br>ultimode<br>m, 3 mm (Kevl<br>SC (PC and AF<br>7-1<br>DF |                 | Cor      | armor)                      |            |          |          |   |
| DATE NAME                                                                   | DD              |          |                             |            |          |          |   |
| 4/27/2011 L.X.<br>4/27/2011 R.Z.                                            | PRINCETEL, INC. |          |                             |            |          |          | A |
| MXn-S, FORJ                                                                 |                 |          |                             |            |          |          |   |
|                                                                             | size<br>B       | DWG.     | NO.<br>2023-S-A             | D          |          | rev<br>3 |   |
| 2                                                                           | PART            | NO.      | _                           |            | SHEE     | T 1 OF 1 |   |