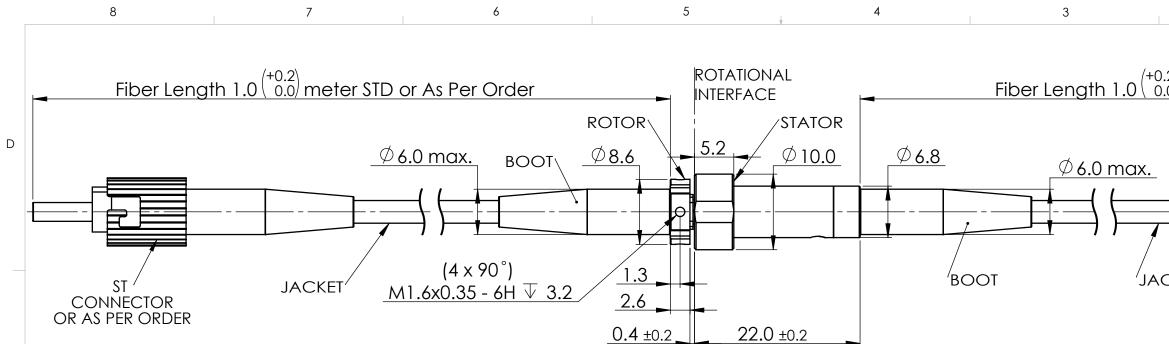

X

Note: More options

| - A                         |                                                                                                                                                                                                                                                                                                                                                                                                                                                                                                                                                                                                                                                                                                                                                                                                                                                                                                                                                                                                                                                                                                                                                                                                                                                                                                                                                                                                                                                                                                                                                                                                                                                                                                                                                                                                                                                                                    |        |                                                                  | STANDARD SPECIFICATIONS                                | S     |                     |           |
|-----------------------------|------------------------------------------------------------------------------------------------------------------------------------------------------------------------------------------------------------------------------------------------------------------------------------------------------------------------------------------------------------------------------------------------------------------------------------------------------------------------------------------------------------------------------------------------------------------------------------------------------------------------------------------------------------------------------------------------------------------------------------------------------------------------------------------------------------------------------------------------------------------------------------------------------------------------------------------------------------------------------------------------------------------------------------------------------------------------------------------------------------------------------------------------------------------------------------------------------------------------------------------------------------------------------------------------------------------------------------------------------------------------------------------------------------------------------------------------------------------------------------------------------------------------------------------------------------------------------------------------------------------------------------------------------------------------------------------------------------------------------------------------------------------------------------------------------------------------------------------------------------------------------------|--------|------------------------------------------------------------------|--------------------------------------------------------|-------|---------------------|-----------|
| $\ $                        |                                                                                                                                                                                                                                                                                                                                                                                                                                                                                                                                                                                                                                                                                                                                                                                                                                                                                                                                                                                                                                                                                                                                                                                                                                                                                                                                                                                                                                                                                                                                                                                                                                                                                                                                                                                                                                                                                    |        |                                                                  | PARAMETERS                                             | VAL   | JES                 |           |
|                             |                                                                                                                                                                                                                                                                                                                                                                                                                                                                                                                                                                                                                                                                                                                                                                                                                                                                                                                                                                                                                                                                                                                                                                                                                                                                                                                                                                                                                                                                                                                                                                                                                                                                                                                                                                                                                                                                                    | 1.1    |                                                                  | Wavelength range                                       | 650-  | 1650 nr             | n         |
|                             |                                                                                                                                                                                                                                                                                                                                                                                                                                                                                                                                                                                                                                                                                                                                                                                                                                                                                                                                                                                                                                                                                                                                                                                                                                                                                                                                                                                                                                                                                                                                                                                                                                                                                                                                                                                                                                                                                    | < 90°) |                                                                  | Insertion loss                                         | <2 d  | B (typic            | cal: <    |
|                             |                                                                                                                                                                                                                                                                                                                                                                                                                                                                                                                                                                                                                                                                                                                                                                                                                                                                                                                                                                                                                                                                                                                                                                                                                                                                                                                                                                                                                                                                                                                                                                                                                                                                                                                                                                                                                                                                                    |        |                                                                  | Insertion loss ripple                                  |       | 0.25 dB             |           |
| $\mathcal{X}   \mathcal{N}$ |                                                                                                                                                                                                                                                                                                                                                                                                                                                                                                                                                                                                                                                                                                                                                                                                                                                                                                                                                                                                                                                                                                                                                                                                                                                                                                                                                                                                                                                                                                                                                                                                                                                                                                                                                                                                                                                                                    |        |                                                                  | Return loss (SM)                                       | >40   | dB (typ             | ical:     |
| $\langle \langle Y \rangle$ |                                                                                                                                                                                                                                                                                                                                                                                                                                                                                                                                                                                                                                                                                                                                                                                                                                                                                                                                                                                                                                                                                                                                                                                                                                                                                                                                                                                                                                                                                                                                                                                                                                                                                                                                                                                                                                                                                    |        |                                                                  | Maximum speed                                          | 2,000 | ) rpm               |           |
|                             |                                                                                                                                                                                                                                                                                                                                                                                                                                                                                                                                                                                                                                                                                                                                                                                                                                                                                                                                                                                                                                                                                                                                                                                                                                                                                                                                                                                                                                                                                                                                                                                                                                                                                                                                                                                                                                                                                    |        |                                                                  | Estimated life cycle                                   | 200-  | 400 mill            | lion r    |
|                             |                                                                                                                                                                                                                                                                                                                                                                                                                                                                                                                                                                                                                                                                                                                                                                                                                                                                                                                                                                                                                                                                                                                                                                                                                                                                                                                                                                                                                                                                                                                                                                                                                                                                                                                                                                                                                                                                                    |        |                                                                  | Working temperature                                    | -40 † | o 85 C              |           |
|                             |                                                                                                                                                                                                                                                                                                                                                                                                                                                                                                                                                                                                                                                                                                                                                                                                                                                                                                                                                                                                                                                                                                                                                                                                                                                                                                                                                                                                                                                                                                                                                                                                                                                                                                                                                                                                                                                                                    |        |                                                                  | Storage temperature                                    | -50 t | o 85 C              |           |
|                             | Ø6.6                                                                                                                                                                                                                                                                                                                                                                                                                                                                                                                                                                                                                                                                                                                                                                                                                                                                                                                                                                                                                                                                                                                                                                                                                                                                                                                                                                                                                                                                                                                                                                                                                                                                                                                                                                                                                                                                               |        |                                                                  | Package style                                          | Pigto | ails on k           | ooth      |
| _ (C                        |                                                                                                                                                                                                                                                                                                                                                                                                                                                                                                                                                                                                                                                                                                                                                                                                                                                                                                                                                                                                                                                                                                                                                                                                                                                                                                                                                                                                                                                                                                                                                                                                                                                                                                                                                                                                                                                                                    |        |                                                                  | Housing material                                       | Stair | nless ste           | eel       |
|                             |                                                                                                                                                                                                                                                                                                                                                                                                                                                                                                                                                                                                                                                                                                                                                                                                                                                                                                                                                                                                                                                                                                                                                                                                                                                                                                                                                                                                                                                                                                                                                                                                                                                                                                                                                                                                                                                                                    |        |                                                                  | Fiber types                                            | Sing  | e or m              | ultim     |
|                             | 9.6                                                                                                                                                                                                                                                                                                                                                                                                                                                                                                                                                                                                                                                                                                                                                                                                                                                                                                                                                                                                                                                                                                                                                                                                                                                                                                                                                                                                                                                                                                                                                                                                                                                                                                                                                                                                                                                                                | • 4    |                                                                  | Jacket types                                           | 900L  | ım, 2mi             | m, 3      |
|                             |                                                                                                                                                                                                                                                                                                                                                                                                                                                                                                                                                                                                                                                                                                                                                                                                                                                                                                                                                                                                                                                                                                                                                                                                                                                                                                                                                                                                                                                                                                                                                                                                                                                                                                                                                                                                                                                                                    |        |                                                                  | Connector types                                        | ST, F | C, LC, S            | SC (F     |
|                             |                                                                                                                                                                                                                                                                                                                                                                                                                                                                                                                                                                                                                                                                                                                                                                                                                                                                                                                                                                                                                                                                                                                                                                                                                                                                                                                                                                                                                                                                                                                                                                                                                                                                                                                                                                                                                                                                                    |        |                                                                  | Vibration                                              | MIL-S | STD-167             | 7-1A      |
|                             |                                                                                                                                                                                                                                                                                                                                                                                                                                                                                                                                                                                                                                                                                                                                                                                                                                                                                                                                                                                                                                                                                                                                                                                                                                                                                                                                                                                                                                                                                                                                                                                                                                                                                                                                                                                                                                                                                    |        |                                                                  | Mechanical shock                                       | MIL-S | STD-810             | )G        |
|                             |                                                                                                                                                                                                                                                                                                                                                                                                                                                                                                                                                                                                                                                                                                                                                                                                                                                                                                                                                                                                                                                                                                                                                                                                                                                                                                                                                                                                                                                                                                                                                                                                                                                                                                                                                                                                                                                                                    |        |                                                                  | IP rating                                              | IP 68 | 5                   |           |
|                             |                                                                                                                                                                                                                                                                                                                                                                                                                                                                                                                                                                                                                                                                                                                                                                                                                                                                                                                                                                                                                                                                                                                                                                                                                                                                                                                                                                                                                                                                                                                                                                                                                                                                                                                                                                                                                                                                                    |        |                                                                  | UNLESS OTHERWISE SPEC                                  | FIED: |                     | D         |
|                             |                                                                                                                                                                                                                                                                                                                                                                                                                                                                                                                                                                                                                                                                                                                                                                                                                                                                                                                                                                                                                                                                                                                                                                                                                                                                                                                                                                                                                                                                                                                                                                                                                                                                                                                                                                                                                                                                                    |        |                                                                  | DIMENSIONS ARE IN mm                                   |       | DRAWN               | 9/10      |
| L.                          |                                                                                                                                                                                                                                                                                                                                                                                                                                                                                                                                                                                                                                                                                                                                                                                                                                                                                                                                                                                                                                                                                                                                                                                                                                                                                                                                                                                                                                                                                                                                                                                                                                                                                                                                                                                                                                                                                    |        |                                                                  | DO NOT SCALE DRAWING                                   |       | CHECKED<br>ENG APPR | 7710      |
| 5                           | and the second sec |        | PROPRIETARY AND CONFIDENTIAL                                     | TOLERANCES:                                            |       | MFG APPR            |           |
| 5                           |                                                                                                                                                                                                                                                                                                                                                                                                                                                                                                                                                                                                                                                                                                                                                                                                                                                                                                                                                                                                                                                                                                                                                                                                                                                                                                                                                                                                                                                                                                                                                                                                                                                                                                                                                                                                                                                                                    |        | THE INFORMATION CONTAINED IN THIS                                | ANGULAR: ± 1/2°                                        |       | Q.A.                |           |
|                             |                                                                                                                                                                                                                                                                                                                                                                                                                                                                                                                                                                                                                                                                                                                                                                                                                                                                                                                                                                                                                                                                                                                                                                                                                                                                                                                                                                                                                                                                                                                                                                                                                                                                                                                                                                                                                                                                                    |        | DRAWING IS THE SOLE PROPERTY OF PRINCETEL, INC. ANY REPRODUCTION | ONE PLACE DECIMAL ± 0.100<br>TWO PLACE DECIMAL ± 0.050 |       | COMMEN              | TS: FIRST |
|                             |                                                                                                                                                                                                                                                                                                                                                                                                                                                                                                                                                                                                                                                                                                                                                                                                                                                                                                                                                                                                                                                                                                                                                                                                                                                                                                                                                                                                                                                                                                                                                                                                                                                                                                                                                                                                                                                                                    |        | IN PART OR AS A WHOLE WITHOUT THE                                | THREE PLACE DECIMAL ± 0.030                            |       | 0                   | 5         |
|                             |                                                                                                                                                                                                                                                                                                                                                                                                                                                                                                                                                                                                                                                                                                                                                                                                                                                                                                                                                                                                                                                                                                                                                                                                                                                                                                                                                                                                                                                                                                                                                                                                                                                                                                                                                                                                                                                                                    |        | WRITTEN PERMISSION OF PRINCETEL,<br>INC. IS PROHIBITED.          | MATERIAL:                                              |       |                     |           |
|                             | 7                                                                                                                                                                                                                                                                                                                                                                                                                                                                                                                                                                                                                                                                                                                                                                                                                                                                                                                                                                                                                                                                                                                                                                                                                                                                                                                                                                                                                                                                                                                                                                                                                                                                                                                                                                                                                                                                                  | 6      | 5                                                                | 4                                                      | 3     |                     |           |

8

С

В

А

| 2                                                                                   |     |  |  |  |  |
|-------------------------------------------------------------------------------------|-----|--|--|--|--|
| .2)<br>.0) meter STD or As Per Order                                                |     |  |  |  |  |
|                                                                                     | D   |  |  |  |  |
| CKET CONNECTOR<br>OR AS PER ORDER                                                   |     |  |  |  |  |
| s available upon request.                                                           | С   |  |  |  |  |
| n<br>al: <0.5 dB)                                                                   | -   |  |  |  |  |
| (typical: +/-0.15 dB)<br>cal: 45 dB, 23 C), >55 dB (MJX10A)<br>on revolutions       |     |  |  |  |  |
| oth ends<br>el<br>Itimode<br>n, 3 mm<br>C (PC and APC)                              | . B |  |  |  |  |
| DATE NAME PRINCETEL, INC.                                                           |     |  |  |  |  |
| 9/10/2015 L.X. TIKINCETEE, INC.<br>9/10/2015 R.Z. TITLE:<br>MJX10,FORJ              |     |  |  |  |  |
| FIRST ANGLE PROJECTION SIZE DWG. NO. REV<br>B 107-00-10AD 2<br>PART NO SHEET 1 OF 1 |     |  |  |  |  |